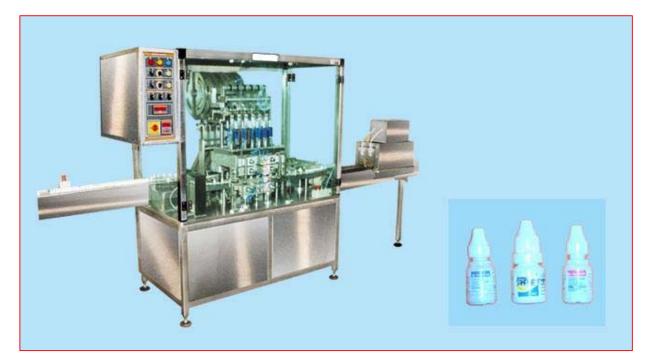

## **SLEEVING & SHRINK WRAPPING MACHINE**

### **TYPES OF APPLICATIONS :**

- All kinds of Plastic and Glass Containers.
- Suitable for full sleeve and neck sleeve applications with all types of shrink films.

### **SPECIAL FEATURES:**

- Speed : 150 bpm
- No bottle no operation interlock.
- Compatible with all types of filling and counting machines.
- All operations are controlled by a touch screen PLC.
- Compact Shrink Chamber with less Heat Radiation.

### **TECHNICAL SPECIFICATIONS :**

| • | No. of Sleeving Heads          | - | 6             |
|---|--------------------------------|---|---------------|
| • | Length                         | - | 4500 mm       |
| • | Width                          | - | 1500 mm       |
| • | Height                         | - | 1800 mm       |
| • | Feed Height                    | - | 800 to 850 mm |
| • | <b>Compressed Air Required</b> | - | 10 cfm        |
| • | Power Required                 | - | 4 kw          |
|   |                                |   |               |